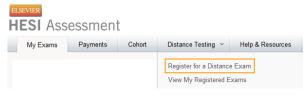

## 2. Register for Distance Testing Exam

Log into your Evolve Account and click on:

Click on Distance Testing Tab > Register for a Distance Exam:

Complete the required information, check box, and click the submit button: