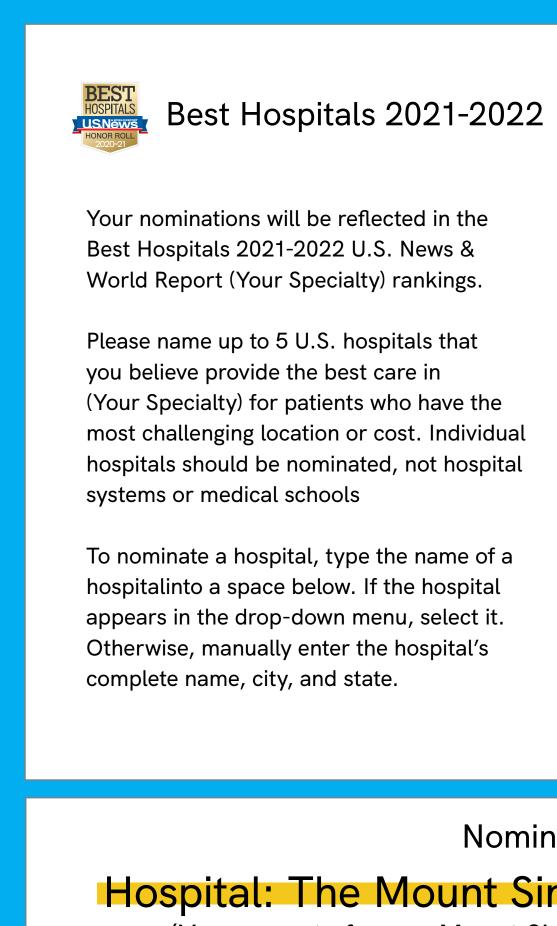

## Your Vote Counts

Step 1

 LOGIN TO YOUR DOXIMITY ACCOUNT AT WWW.DOXIMITY.COM CLICK ON "SUBMIT YOUR NOMINATIONS"

Step 2

COMPLETE NOMINATION FORM

• TYPE IN THE MOUNT SINAI HOSPITAL, NEW YORK, NY

## YOU WILL BE PROMPTED TO **COMPLETE OPTIONAL QUESTIONNAIRE**

Step 3

ON WHICH HOSPITAL YOU PROVIDE THE MOST PATIENT CARE ALONG WITH IF YOU WOULD RECOMMEND.

Confirm Your Responses

Your nominations for the best hospitals in (Your Specialty) are