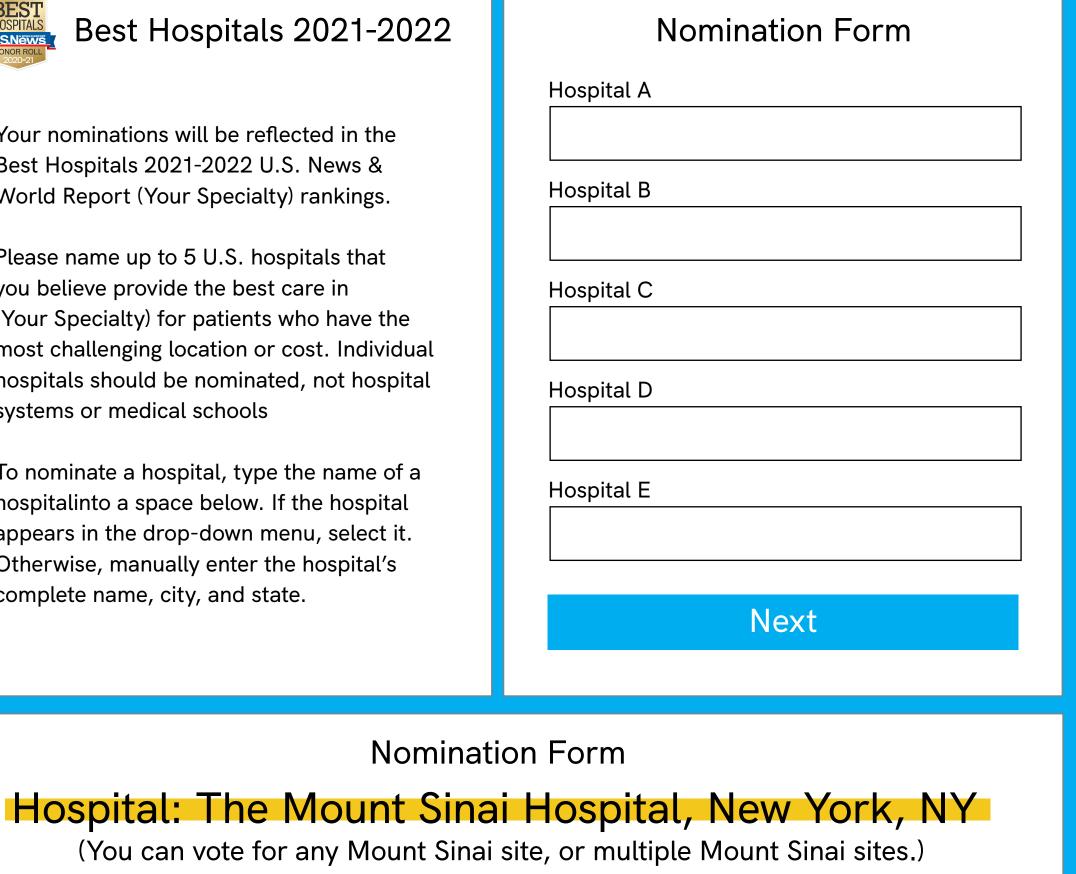

## YOU WILL BE PROMPTED TO **COMPLETE OPTIONAL QUESTIONNAIRE**

Step 3

ON WHICH HOSPITAL YOU PROVIDE THE MOST PATIENT CARE ALONG WITH IF YOU WOULD RECOMMEND.

Confirm Your Responses

Your nominations for the best hospitals in (Your Specialty) are

| Your primary hospital was selected as: The Mount Sinai Hospital  You were asked how much you agree with this statement: "I would recommend The Mount Sinai Hospital to other healthcare professionals as a good place to work." and responded with: Strongly Agree  Confirm  Start Over | The Mount Sinai Hospital  You were asked how much you agree with this statement:  "I would recommend The Mount Sinai Hospital to other healthcare professionals as a good place to work."  and responded with: Strongly Agree  Confirm | The Mount Sinai Hospital, New York, N                                                             |
|-----------------------------------------------------------------------------------------------------------------------------------------------------------------------------------------------------------------------------------------------------------------------------------------|----------------------------------------------------------------------------------------------------------------------------------------------------------------------------------------------------------------------------------------|---------------------------------------------------------------------------------------------------|
| "I would recommend The Mount Sinai Hospital to other healthcare professionals as a good place to work."  and responded with: Strongly Agree  Confirm                                                                                                                                    | "I would recommend The Mount Sinai Hospital to other healthcare professionals as a good place to work."  and responded with: Strongly Agree  Confirm                                                                                   |                                                                                                   |
|                                                                                                                                                                                                                                                                                         |                                                                                                                                                                                                                                        | "I would recommend The Mount Sinai Hospital to other heal professionals as a good place to work." |
| Start Over                                                                                                                                                                                                                                                                              | Start Over                                                                                                                                                                                                                             | Confirm                                                                                           |
|                                                                                                                                                                                                                                                                                         |                                                                                                                                                                                                                                        | Start Over                                                                                        |