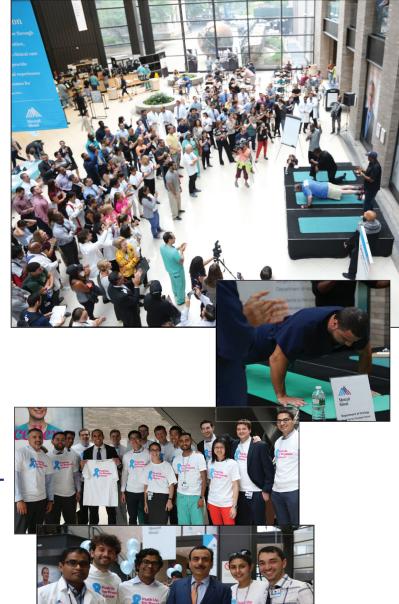

## Join us for our Annual Mount Sinai Department of Urology

## **Push-Up for Prostate Cancer Challenge**

Date:

Wednesday, September 26, 2018

Time: 10:00 am

Location: **Guggenheim Pavilion Atrium 1468 Madison Ave. New York, NY 10029** 

September is Prostate Cancer
Awareness Month. Mount Sinai
Urology Chair, Dr. Ash Tewari
challenges you to do 26 push-ups
in honor of the 26,000 men
who lose their lives to prostate
cancer each year. Join medical
schools across the United States –
UCLA, Baylor, Duke and others to
raise awareness.

Our goal is 15,000 push-ups. Show us you're up to the challenge!

#MountSinaiPushUpChallenge

@MountsinaiUro IG: mountsinaiuro

For more information contact Margaret: msurology@mountsinai.org