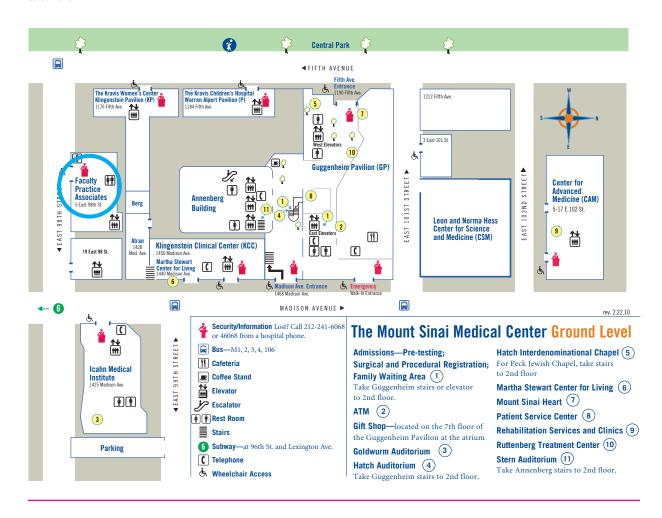

### 찾아오시는 길

RMTI Faculty Practice는 뉴욕시 5 East 98th Street(Madison Avenue와 Fifth Avenue 사이), 12층에 위치하고 있습니다.

#### 행정사무실

1425 Madison Avenue, 4th Floor

#### 임상진료실

5 East 98th Street, 12th Floor New York, NY 10029