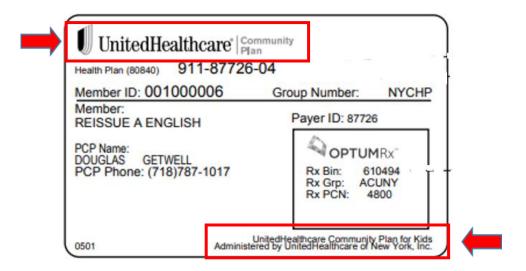

## **UnitedHealthcare Community Plan Coverage Sample Member ID Cards**

You can confirm which UnitedHealthcare Community Plan you are in by looking at the front of your insurance card. See examples below.

## **Sample Member ID Cards**

### **Dual Complete Plan Example**



### **Medicaid Plan Example**







# **UnitedHealthcare Community Plan Coverage Sample Member ID Cards**

## **Essential Plan Examples**

#### Essential Plan 1





### Essential Plan 2



#### Essential Plan 4



#### Essential Plan 3





# **UnitedHealthcare Community Plan Coverage Sample Member ID Cards**

## **Child Health Plus Example**