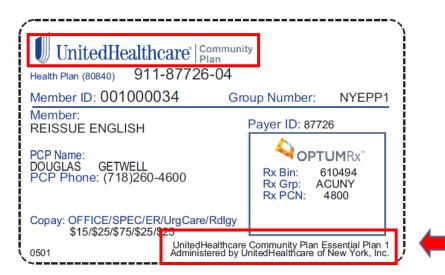

## **UnitedHealthcare Community Plan Coverage Sample Member ID Cards**

You can confirm which UnitedHealthcare Community Plan you are in by looking at the front of your insurance card. See examples below.

## **Sample Member ID Cards**

### **Dual Complete Plan Example**



### **Medicaid Plan Example**







# **UnitedHealthcare Community Plan Coverage Sample Member ID Cards**

## **Essential Plan Examples**

#### Essential Plan 1





### Essential Plan 2



#### Essential Plan 4



#### Essential Plan 3





# **UnitedHealthcare Community Plan Coverage Sample Member ID Cards**

## **Child Health Plus Example**