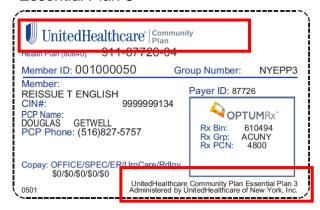

## **UnitedHealthcare Community Plan Coverage Sample Member ID Cards**

You can confirm which UnitedHealthcare Community Plan you are in by looking at the front of your insurance card. See examples below.

## **Sample Member ID Cards**

### **Dual Complete Plan Example**



### **Medicaid Plan Example**







# **UnitedHealthcare Community Plan Coverage Sample Member ID Cards**

## **Essential Plan Examples**

#### Essential Plan 1





### Essential Plan 2



#### Essential Plan 4



#### Essential Plan 3





# **UnitedHealthcare Community Plan Coverage Sample Member ID Cards**

## **Child Health Plus Example**