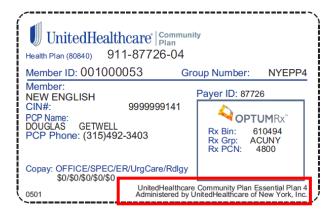

## **UnitedHealthcare Community Plan Coverage Sample Member ID Cards**

You can confirm which UnitedHealthcare Community Plan you are in by looking at the front of your insurance card. See examples below.

## **Sample Member ID Cards**

### **Dual Complete Plan Example**



### **Medicaid Plan Example**







# **UnitedHealthcare Community Plan Coverage Sample Member ID Cards**

## **Essential Plan Examples**

#### Essential Plan 1





### Essential Plan 2



#### Essential Plan 4



#### Essential Plan 3





# **UnitedHealthcare Community Plan Coverage Sample Member ID Cards**

## **Child Health Plus Example**