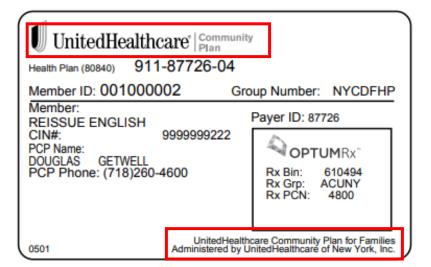

## **UnitedHealthcare Community Plan Coverage Sample Member ID Cards**

You can confirm which UnitedHealthcare Community Plan you are in by looking at the front of your insurance card. See examples below.

## **Sample Member ID Cards**

### **Dual Complete Plan Example**



### **Medicaid Plan Example**







# **UnitedHealthcare Community Plan Coverage Sample Member ID Cards**

## **Essential Plan Examples**

#### Essential Plan 1





### Essential Plan 2



#### Essential Plan 4



#### Essential Plan 3





# **UnitedHealthcare Community Plan Coverage Sample Member ID Cards**

## **Child Health Plus Example**