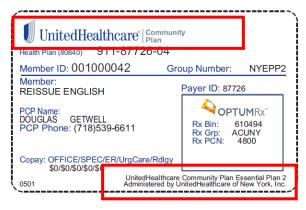

## **UnitedHealthcare Community Plan Coverage Sample Member ID Cards**

You can confirm which UnitedHealthcare Community Plan you are in by looking at the front of your insurance card. See examples below.

## **Sample Member ID Cards**

### **Dual Complete Plan Example**



### **Medicaid Plan Example**







# **UnitedHealthcare Community Plan Coverage Sample Member ID Cards**

## **Essential Plan Examples**

#### Essential Plan 1





### Essential Plan 2



#### Essential Plan 4



#### Essential Plan 3





# **UnitedHealthcare Community Plan Coverage Sample Member ID Cards**

## **Child Health Plus Example**