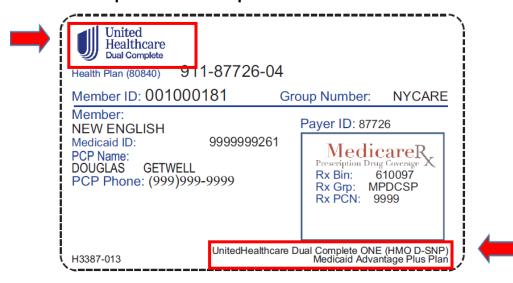

## **UnitedHealthcare Community Plan Coverage Sample Member ID Cards**

You can confirm which UnitedHealthcare Community Plan you are in by looking at the front of your insurance card. See examples below.

## **Sample Member ID Cards**

### **Dual Complete Plan Example**



### **Medicaid Plan Example**







# **UnitedHealthcare Community Plan Coverage Sample Member ID Cards**

## **Essential Plan Examples**

#### Essential Plan 1





### Essential Plan 2



#### Essential Plan 4



#### Essential Plan 3





# **UnitedHealthcare Community Plan Coverage Sample Member ID Cards**

## **Child Health Plus Example**