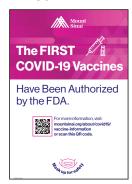

# VACCINE POD SIGNS: To Order Use the Form on Page 2

Do Not Enter 24 x 36

DO NOT ENTER

1A Do Not Enter 18 x 24



Emerg Exit Only 24 x 36



Emerg Exit Only 18 x 24



3 EXIT 24 x 36



3A EXIT Left 24 x 36



3B EXIT Right 24 x 36



3C EXIT Straight 24 x 36



Registration 24 x 36



4A Registration Left 24 x 36



4B Registration Right 24 x 36



4C Registration Str 24 x 36



5 VACCINE Info 24 x 36



6 Second Appointment 18 x 24

Don't forget to bring your vaccine card to your second appointment.

Take a picture of your card in case it's misplaced.



7
Pod Numbers
5 x 6.5 Decals





# MSHS COVID-19 Vaccine POD Signage Fillable PDF Form

## REQUEST BY INFORMATION

\* To process your request these fields must be filled in

| Date Submitted *   | Hospital/Practice* | Department *     |                |
|--------------------|--------------------|------------------|----------------|
| First name *       |                    | Last name *      |                |
| Email *            |                    | Phone/Extension* | Mobile/Pager * |
| Location Address * |                    | Floor/Suite *    |                |
| City *             |                    | State*           | Zip *