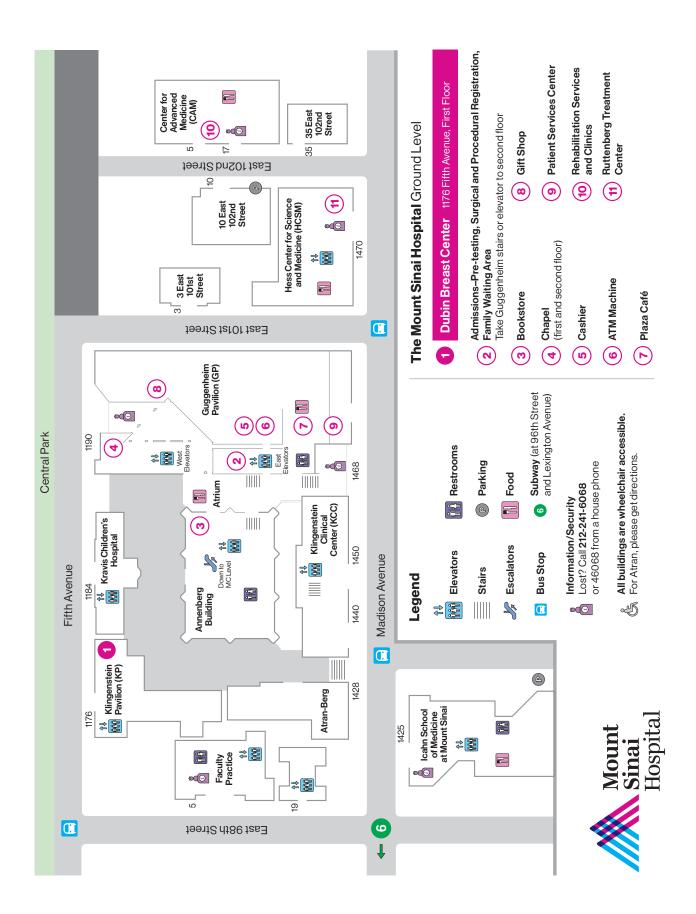

## **Getting Around**

Information on parking and navigating Mount Sinai

Patients of the Dubin Breast Center may park vehicles at our garage, located one block from our office, at: 99th Street, between Park and Madison Avenues.

## Satellite Parking and Shuttle

Patients may also utilize parking and shuttle services at the Mount Sinai Hospital Parking Facility, located on the Northwest Corner of East 104th Street and Madison Avenue.